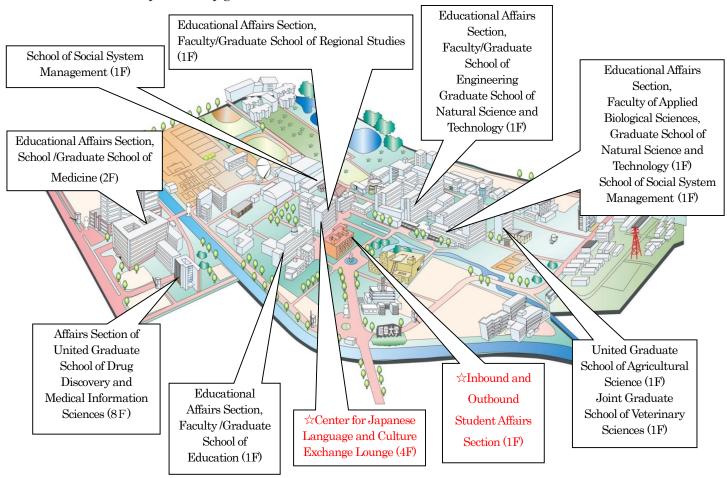

#### 3. Daily Life Guidance.

The Inbound and Outbound Student Affairs Section provides consultation services, guidance and advice for international students. Please feel free to visit or call the Inbound and Outbound Student Affairs Section if you have any questions.

Inbound and Outbound Student Affairs Section TEL: 058-293-2142

E-mail: direcent@t.gifu-u.ac.jp