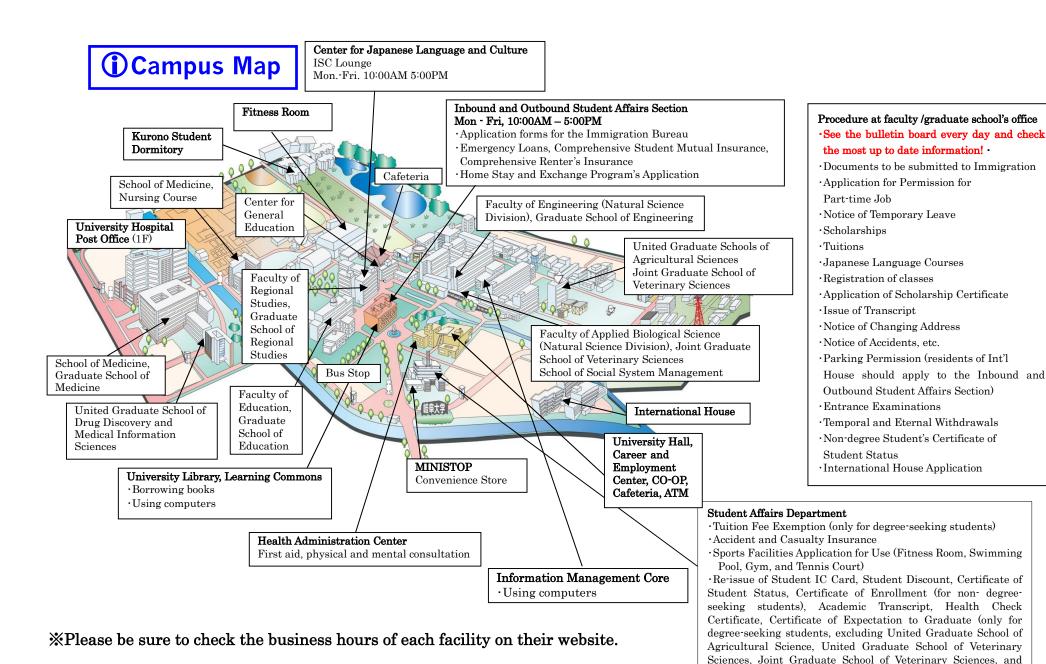

Reference 1. Campus Map

Reference 2. List of Residence and Registration Procedures