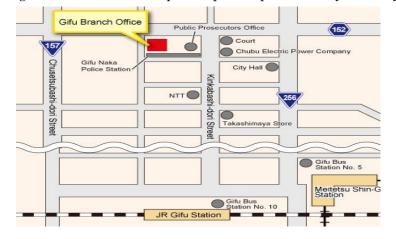

#### Nagoya Regional Immigration Bureau Gifu Branch Office

Address • 3 Gifu Legal General Building 4F, 2-7-2 Mieji-cho, Gifu City 500-8812

Tel • 058-214-6168

Opening Hours • 9 a.m. – 12 p.m. / 1 p.m. - 4 p.m. (Monday to Friday)

Access • by Gifu Bus:

- 3 min walk from "Shimin Kaikan | Saibansho Mae" bus stop;
- 6 min walk from "Imazawa-cho" bus stop;
- 10 min walk from "Nishino-machi" bus stop.