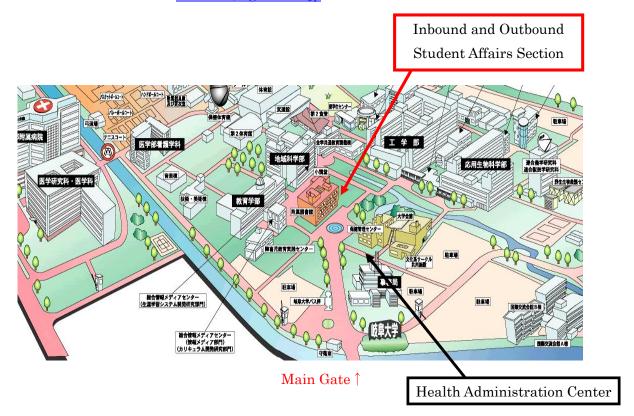

Contact: Inbound and Outbound Student Affairs Section

Opening Hours: 10:00 a.m. — 5:00 p.m.

TEL: 058-293-2142

E-mail: direcent@t.gifu-u.ac.jp

The following facilities are also available for consultation (Please see Page 1):

· Health Administration Center

Opening Hours: 8:30 a.m. - 5:00 p.m.

TEL: 058-293-2174

http://www.hoken.gifu-u.ac.jp/eng\_index.shtml