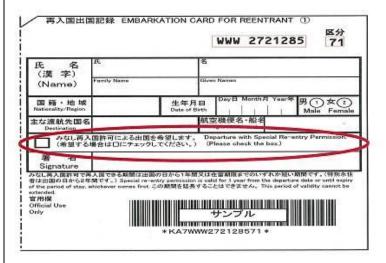

# 6. Temporary Leave and Re-Entry Permit

(If you return to Japan within 1 year: Special Re-Entry Permit System)

Be sure to present your residence card at departure.

Also please check the box of embarkation card for re-entrant to use this system.

If your period of stay expires within 1 year after your departure, please ensure that you re-enter Japan before the expiration of your period of stay.

\*No fees necessary for this process.