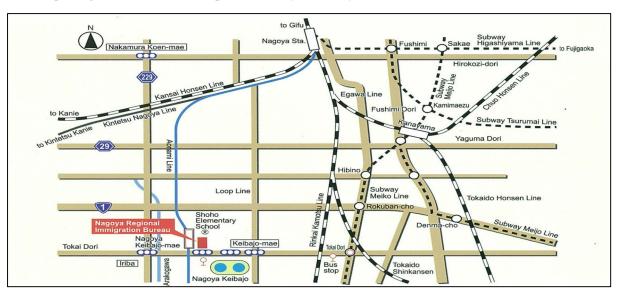

Reference 1. Campus Map

Reference 2. List of Residence and Registration Procedures

#### Nagoya Regional Immigration Bureau Gifu Branch Office

Address • 3 Gifu Legal General Building 4F, 2-7-2 Mieji-cho, Gifu City 500-8812

Tel • 058-214-6168

Opening Hours • 9 a.m. – 12 p.m. / 1 p.m. - 4 p.m. (Monday to Friday)

Access • by Gifu Bus:

- 3 min walk from "Shimin Kaikan | Saibansho Mae" bus stop;
- 6 min walk from "Imazawa-cho" bus stop;
- 10 min walk from "Nishino-machi" bus stop.

#### Nagoya Regional Immigration Bureau

Address • 5-18 Shoho-cho, Minato-ku, Nagoya City, Aichi Prefecture 455-8601

Tel • 052-559-2117 (Student and Trainee Inspection Department)

Opening Hours • 9 a.m. 4 p.m. (Monday to Friday)

Access Take Japan Railway (JR) Tokai Line and get off at Nagoya Station.

Take the Aonami Line and get off at Nagoya Kouhoku station. It is one-minute walk from Nagoya Kouhoku station to the Nagoya Regional Immigration Bureau.