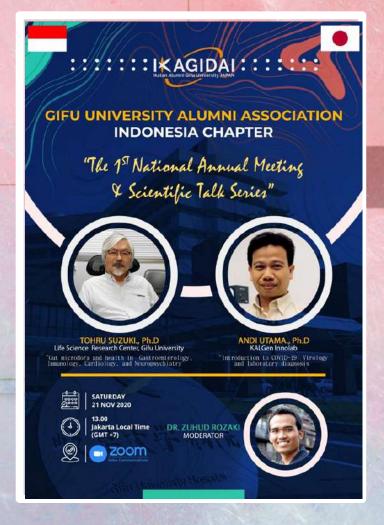

## GIFU UNIVERSITY ALUMNI ASSOCIATION INDONESIA CHAPTER

"The 1<sup>ST</sup> National Annual Meeting

\*\* Scientific Talk Series"

TOHRU SUZUKI., Ph.D Life Science Research Center, Gifu University

"Gut microflora and health in Gastroenterology, Immunology, Cardiology, and Neuropsychiatry

ANDI UTAMA., Ph.D KALGen Innolab

"Introduction to COVID-19: Virology and laboratory diagnosis

SATURDAY 21 NOV 2020

13.00 Jakarta Local Time (GMT +7)

DR. ZUHUD ROZAKI MODERATOR