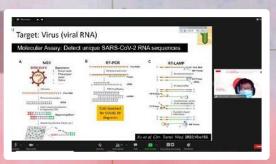

ANDI UTAMA., Ph.D KALGen Innolab

"Introduction to COVID-19: Virology and laboratory diagnosis

SATURDAY 21 NOV 2020

13.00 Jakarta Local Time (GMT +7)

DR. ZUHUD ROZAKI MODERATOR